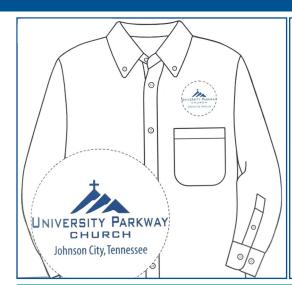

## **UNIVERSITY PARKWAY BAPTIST CHURCH**

**BUILDING THE FAMILY OF CHRIST** 

219 University Parkway, Johnson City, TN 37604 WWW.UPBAPTIST.ORG 423-926-5841

White long sleeved oxford button down dress shirt with University Parkway Church logo in blue. Cost is \$40 per shirt to be paid at the time of order.

Non-refundable.

Men's and Women's sizes:

S, M, L, XL, XXL, XXXL

Available for try on.

**DEADLINE FOR ORDERS** 

July 22, 2025