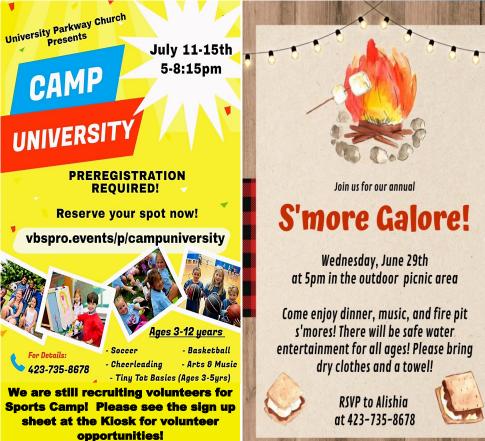

#### Coming Soon

Youth Hiking Trip / Greyson Highlands

| Conning Soon                        |         |
|-------------------------------------|---------|
| Mini Miracles Camp/Fridays          | 6/24    |
| LiveWire-to-Youth Graduation        | 6/26    |
| Discovering Parkway Class           | 6/26    |
| VBS Training                        | 6/26    |
| Card Ministry Night                 | 6/28    |
| Smores Galore/Family & Friends Day  | 6/29    |
| Youth Ice Cream Party               | 6/29    |
| "Sunday Drive" Concert              | 7/3     |
| Independence Day/Office Closed      | 7/4     |
| Senior Adult Fellowship Meal        | 7/7     |
| Food Pantry Packing Party           | 7/7     |
| Food Pantry Distribution            | 7/9     |
| Widows BBQ Fellowship               | 7/9     |
| VBS Sports Camp                     | 7/11-15 |
| No Wednesday Classes                | 7/13    |
| Youth Adventure/Lake Day            | 7/16    |
| Mini Miracles Camp Weeks            | 7/18-29 |
| Youth/Doe River Gorge/Day Quest     | 7/23    |
| Card Ministry Night                 | 7/26    |
| Family & Friends Back to School BBQ | 7/27    |
|                                     |         |