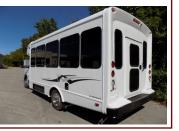

## CALLED BUSINESS MEETING TODAY

AGENDA: Approval of Purchase of New 2019 Ford E350 Starcraft Allstar 15 Passenger Mini-Bus, Have Sign Company Decal the Mini-bus & Build a Double Bay Carport for Storage

Mini-Bus Cost: \$59,900 Length: 22 Feet Engine: V-10 Gas

Color: White w/Black & Silver Trim

Price includes an 8 Year/Unlimited Mile Extended Service Warranty

Funds in Hand: \$31,000

Balance Remaining on Mini-Bus Cost: \$28,900

Cost of Decaling: \$1,500 (estimated)

Double Bay Carport with Installation: \$2,600 (estimated)

Concrete Pad: \$3,000 (estimated)

Funds Needed to Complete Purchase and Do Remaining Set-up: \$39,000

2021 Budgeted Funds Towards Purchase: \$25,000 Questions: Contact Pastor Mike or Pastor Scott

## **CALLED BUSINESS MEETING BALLOT**

(Circle Yes or No) (Please turn in your ballot at Offering Barrels)

OF THE NEW 2019 FORD **E350 STAR-CRAFT 15 PASSENGER MINI-BUS AT A COST OF \$59,900 PLUS THE COST OF DECALING THE BUS & CONSTRUCTION OF DOUBLE BAY CARPORT FOR STORAGE** 