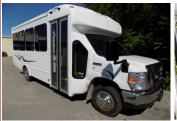

## CALLED BUSINESS MEETING TODAY

AGENDA: Approval of Purchase of New 2019 Ford E350 Starcraft Allstar 15 Passenger Mini-Bus, Have Sign Company Decal the Mini-bus & Build a Double Bay Carport for Storage

Mini-Bus Cost: \$59,900 Length: 22 Feet Engine: V-10 Gas

Color: White w/Black & Silver Trim

Price includes an 8 Year/Unlimited Mile Extended Service Warranty

Funds in Hand: \$31,000

Balance Remaining on Mini-Bus Cost: \$28,900

Cost of Decaling: \$1,500 (estimated)

Double Bay Carport with Installation: \$2,600 (estimated)

Concrete Pad: \$3,000 (estimated)

Funds Needed to Complete Purchase and Do Remaining Set-up: \$39,000

2021 Budgeted Funds Towards Purchase: \$25,000 Questions: Contact Pastor Mike or Pastor Scott

## **CALLED BUSINESS MEETING BALLOT**

(Circle Yes or No) (Please turn in your ballot at Offering Barrels)

OF THE NEW 2019 FORD **E350 STAR-CRAFT 15 PASSENGER MINI-BUS AT A COST OF \$59,900 PLUS THE COST OF DECALING THE BUS & CONSTRUCTION OF DOUBLE BAY CARPORT FOR STORAGE** 